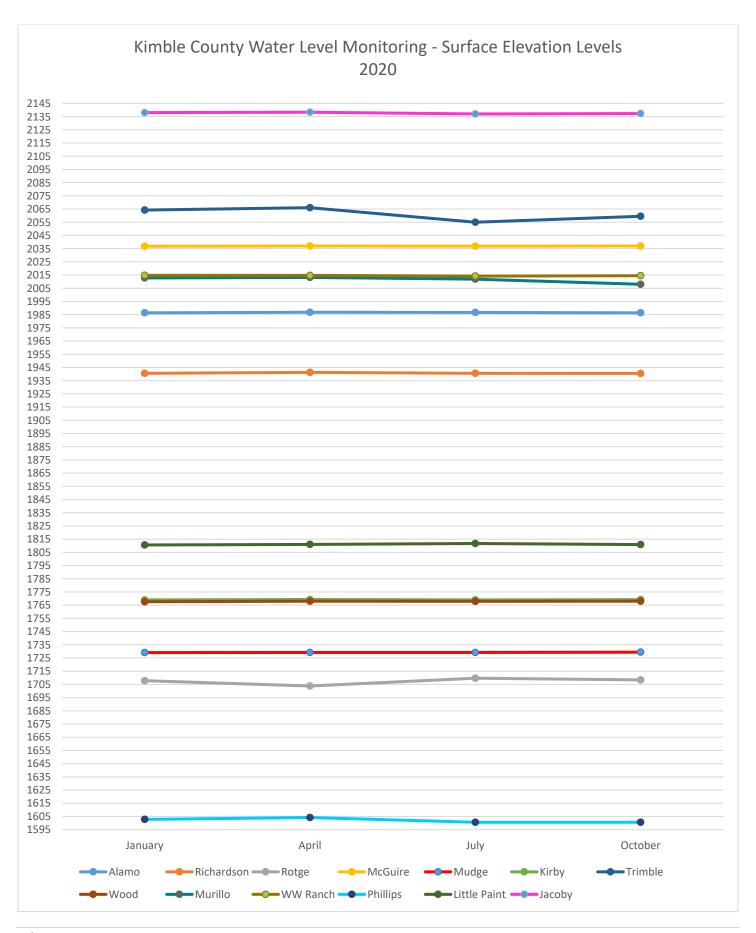

# Goal 7.0 – Addressing in a Quantitative Manner the Desired Future Conditions (DFC) of the Groundwater Resources (36.1071(a)(8))

The District covers part of the Edwards-Trinity (Plateau) Aquifer and is within Groundwater Management Area (GMA) 7. The Edwards-Trinity (Plateau) Aquifer is the largest aquifer not subdivided into multiple GMAs. Total net drawdown for the Edwards-Trinity (Plateau)/ Pecos Valley Alluvium Aquifers are not to exceed an average of eight (8) feet in 2070, as compared with 2010 aquifer levels. Specifically, for Kimble County GCD, drawdown is not to exceed an average of 1 foot.

| KIMBLE GCD WATER LEVEL READINGS 2020 |                  |                                               |      |       |       |       |       |       |  |
|--------------------------------------|------------------|-----------------------------------------------|------|-------|-------|-------|-------|-------|--|
| DEPTH TO WATER FROM SURFACE IN FEET  |                  |                                               |      |       |       |       |       |       |  |
|                                      | Lat              | Lat Long Elevation January April July October |      |       |       |       |       |       |  |
| Alamo                                | 30° 34' 48" N    | 99° 47' 16" W                                 | 2076 | 89.6  | 89.2  | 89.3  | 89.6  | 0     |  |
| Richardson                           | 30° 37' 07" N    | 99° 44' 41" W                                 | 2030 | 89.4  | 88.7  | 89.4  | 89.5  | -0.1  |  |
| Rotge                                | 30° 30' 47" N    | 99° 48' 21" W                                 | 1744 | 36.2  | 40.2  | 34.3  | 35.6  | 0.6   |  |
| McGuire                              | 30° 34' 53" N    | 99° 55' 02" W                                 | 2154 | 117.2 | 117   | 117.1 | 117.0 | 0.2   |  |
| Mudge                                | 30° 31' 25" N    | 99° 52' 53" W                                 | 1810 | 80.9  | 80.8  | 80.8  | 80.6  | 0.3   |  |
| Kirby                                | 30° 23' 40.43" N | 99° 52' 34" W                                 | 1794 | 25.0  | 24.7  | 25.0  | 24.8  | 0.2   |  |
| Trimble                              | 30° 34' 56" N    | 100° 03' 36" W                                | 2208 | 143.8 | 142.0 | 153.0 | 148.5 | -4.7  |  |
| Black                                |                  |                                               |      | 25.11 | 24.1  | 27.5  | 26.5  | -1.39 |  |
| Wood                                 | 30° 23′ 34.17″ N | 99° 52' 37.3" W                               | 1791 | 23.4  | 23.0  | 23.1  | 23.0  | 0.4   |  |
| Murillo                              | 30° 22' 28" N    | 99° 34' 40" W                                 | 2102 | 89.2  | 88.8  | 90.1  | 94.0  | -4.8  |  |
| WW Ranch                             | 30° 28' 24" N    | 99° 32' 18" W                                 | 2175 | 160.2 | 160.3 | 160.8 | 160.5 | -0.3  |  |
| Phillips                             | 30° 26' 58" N    | 99° 40' 31" W                                 | 1696 | 93.2  | 91.8  | 95.4  | 95.4  | -2.2  |  |
| Little Paint                         | 30° 20' 36" N    | 99° 54' 16" W                                 | 1835 | 24.4  | 24.0  | 23.3  | 24.1  | 0.3   |  |
| Jacoby                               | 30° 18' 03" N    | 99° 59' 30" W                                 | 2263 | 125   | 124.7 | 126.0 | 125.7 | -0.7  |  |

<sup>\*</sup>measurements in feet below ground level

<sup>\*\*</sup>The 'dif' column is the difference in the January measurement from the October measurement.